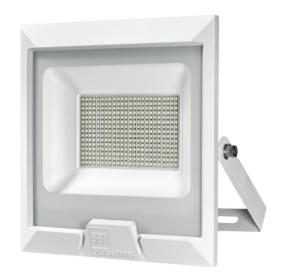

#### **TYPE**

BIANCO floodlight with low wind resistance. Comprehensive range available in five sizes with extensive optical and light distributions from 50W up to 400W to cover all applications. Can be tilted in all directions thanks to its fixing galvanized and painted bracket.

## **MATERIAL**

Die-cast aluminium, Transparent 4mm

tempred-Glass

Aluminum frame

Steel Galvanized and painted bracket

| Model:                              | BIANCO                   |
|-------------------------------------|--------------------------|
| Format:                             | Square                   |
| Location:                           | Exterior                 |
| Wattage:                            | 150W                     |
| Materials:                          | Aluminium                |
| Led Color:                          | 3000K / 4000K / 6500K    |
| Product Dimension:                  | 303*282*84mm             |
|                                     |                          |
| IP Code:                            | 65                       |
| IP Code:<br>Fixation:               | 65<br>Surface            |
|                                     |                          |
| Fixation:                           | Surface                  |
| Fixation:<br>CRI :                  | Surface<br>80            |
| Fixation:<br>CRI :<br>Lumen Output: | Surface<br>80<br>18000LM |