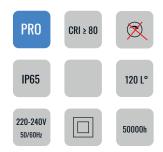

## **CHARACTERISTICS**

LEDs: 3030

Nomial efficacy: 120LM/W

Maximum LED: 1000mA

Lifetime L90B10:>50,000 hours

Luminous flux and efficacy at 4000°K and CRI>70

Luminous flux tolerance <+/-3%

Values may be subject to change du LED binning.

#### **OPENING/BEAM**

High efficiency Ra>80 LED. 120°

## **MATERIAL**

Die-cast aluminium, Transparent 4mm

tempred-Glass

Aluminum frame

Steel Galvanized and painted bracket

| Model:                              | BIANCO                   |
|-------------------------------------|--------------------------|
| Format:                             | Square                   |
| Location:                           | Exterior                 |
| Wattage:                            | 150W                     |
| Materials:                          | Aluminium                |
| Led Color:                          | 3000K / 4000K / 6500K    |
| Product Dimension:                  | 303*282*84mm             |
|                                     |                          |
| IP Code:                            | 65                       |
| IP Code:<br>Fixation:               | 65<br>Surface            |
|                                     |                          |
| Fixation:                           | Surface                  |
| Fixation:<br>CRI :                  | Surface<br>80            |
| Fixation:<br>CRI :<br>Lumen Output: | Surface<br>80<br>18000LM |