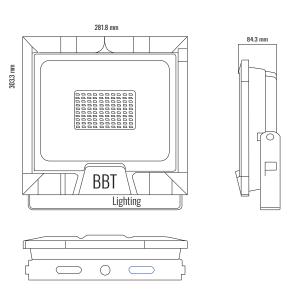

# **DIMENSION DRAW**

**OUTDOOR**

## **MATERIAL**

Die-cast aluminium, Transparent 4mm

tempred-Glass

Aluminum frame

Steel Galvanized and painted bracket

| Model:                              | BIANCO                   |
|-------------------------------------|--------------------------|
| Format:                             | Square                   |
| Location:                           | Exterior                 |
| Wattage:                            | 150W                     |
| Materials:                          | Aluminium                |
| Led Color:                          | 3000K / 4000K / 6500K    |
| Product Dimension:                  | 303*282*84mm             |
|                                     |                          |
| IP Code:                            | 65                       |
| IP Code:<br>Fixation:               | 65<br>Surface            |
|                                     |                          |
| Fixation:                           | Surface                  |
| Fixation:<br>CRI :                  | Surface<br>80            |
| Fixation:<br>CRI :<br>Lumen Output: | Surface<br>80<br>18000LM |